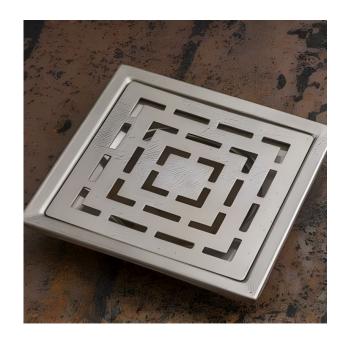

Model No:MBD-606 Floor Drainer

Specification Sheet

## **PRODUCT SPECIFICATIONS**

| Type of Drainer:               | Grating                                 |  |  |
|--------------------------------|-----------------------------------------|--|--|
|                                | <u> </u>                                |  |  |
| Base Thickness:                | 1mm                                     |  |  |
| Top Thickness:                 | 1.5mm                                   |  |  |
| Flow Rate:                     | 70-80 Ltrs. Per Minute                  |  |  |
| Features:                      | Durable Construction                    |  |  |
|                                | Sleek, Modern Design                    |  |  |
|                                | Efficient Drainage                      |  |  |
|                                | Anti-Cockroach                          |  |  |
|                                | Trap(Optional)                          |  |  |
|                                | <ul> <li>Robust Load-Bearing</li> </ul> |  |  |
|                                | Capacity                                |  |  |
|                                | Easy to Clean                           |  |  |
| <b>Drain Outlet Direction:</b> | Center                                  |  |  |