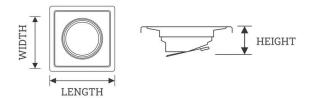

| Length | Width | Height | Outlet Diameter |
|--------|-------|--------|-----------------|
| 127mm  | 127mm | 22mm   | 94mm            |
| 150mm  | 150mm | 22mm   | 94mm            |

## Note:

- Manual measurement of various sizes has a certain error. Please refer to the actual product!
- The product may be slightly different from the picture due to the display of lights and displays.